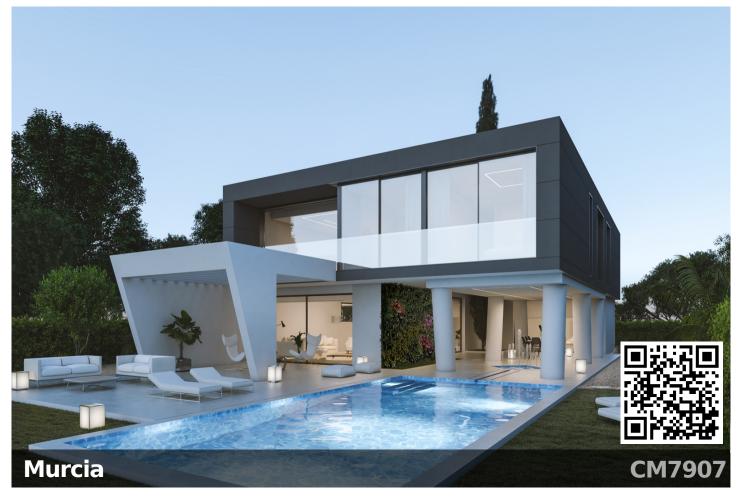

## Front Line Villas on Large Plots- Altaona Golf & County Club

New Build front line villas in the beautiful Altaona Golf & country village which is perfect for embracing the Mediterranean life style, surrounded by the mountains this development offers many walking and bike track and is only a 12 minute drive to Murcia centre and 20 minutes from Cartagena. These luxury villas are 1st line to the golf on much larger than normal sized plots giving you ample room and privacy. This model villa is the largest on the course and boasts an large amount of both internal and external living space. Set ... [ask for more details!] **(This Villa is a 284<sup>2</sup> build on a 1000<sup>2</sup> plot.)** 