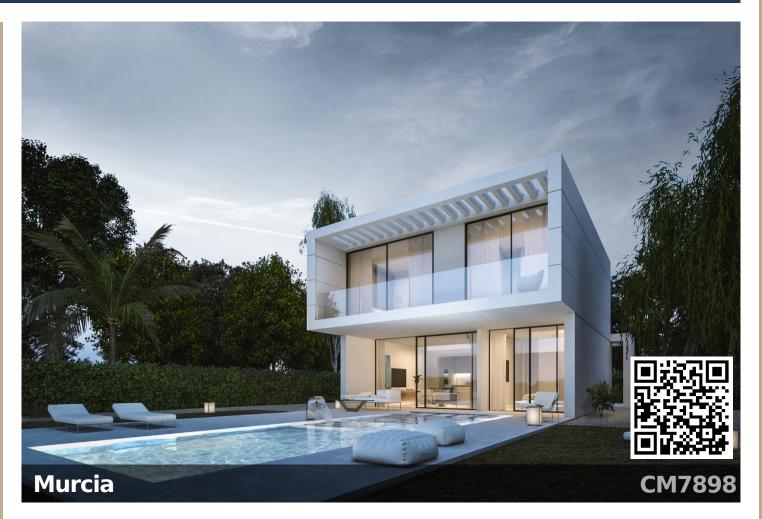

## Front Line Villas on Large Plots- Altaona Golf & County Club

New Build front line villas in the beautiful Altaona Golf & country village which is perfect for embracing the Mediterranean life style, surrounded by the mountains this development offers many walking and bike track and is only a 12 minute drive to Murcia centre and 20 minutes from Cartagena. These luxury villas are 1st line to the golf on much larger than normal sized plots giving you ample room and privacy. They are built using the best or materials and to a very high standard. All rooms have floor to ceiling windows allowing ... [ask for more details!] (This Villa is a 141<sup>2</sup> build on a 1000<sup>2</sup> plot.)

3 🖨 3 👛 Private

€507,000