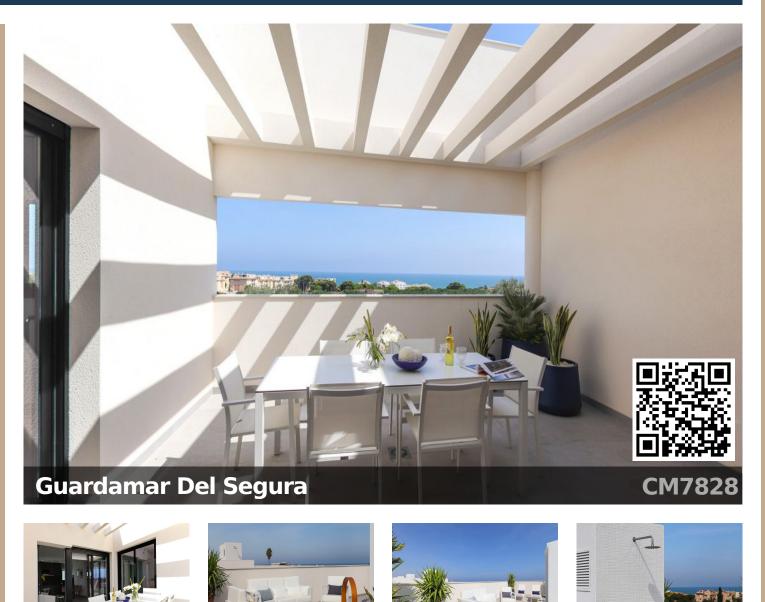

## Penthouse in Guardamar del Segura

electrical applicances by Siemens, AC, aluminium blids and double galzing. This development is located only a few minutes from ... [ask for more details!] (This Apartment is a  $65^2$  build.)

Details correct at time of printing | Energy Certification in progress (En Tramite)

Chic PENTHOUSE built in a contemporary design with incredible panoramic views of the Mediterranean. The 2 bedroom and 2 bathroom apartments are 64sqm+ and consists of a living area with open plan kitchen and large widowns allowing natural day light and private magnificent roof terrace with optional jacuzzi and BBQ. Each property offers maximum comfor and benefits from durable, high-quality material,