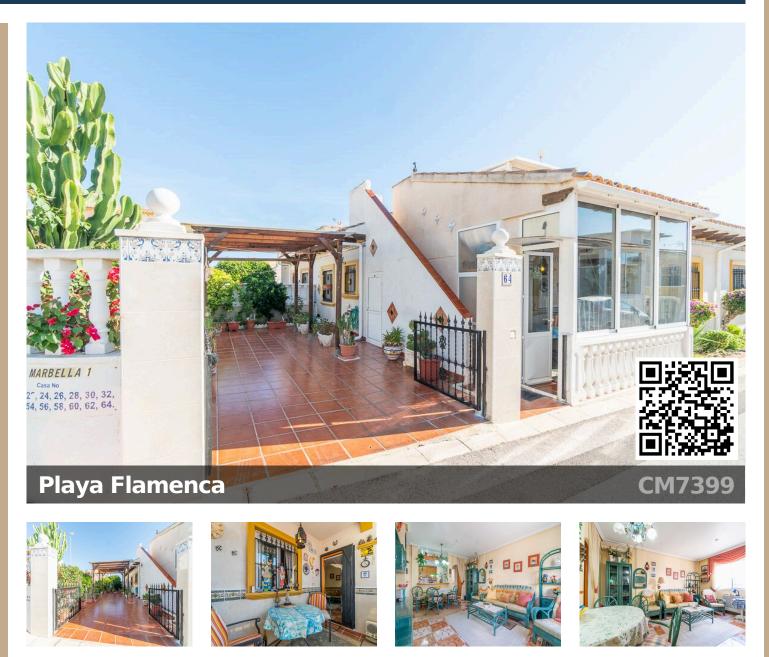

## South Facing Marbella Syle Bungalow

South East facing quad style bungalow located in Playa Flamenca, Orihuela Costa - Costa Blanca South Here we have a wonderful spacious property located just off of the popular market road in Playa Flamenca. The property offers 2 bedrooms, 1 bathroom, spacious living and dining areas, an American style kitchen plus a private front terrace area. The property sits on a spacious plot which offers an easy to maintain garden, off road parking plus access to the large roof solarium. The property is part of a well kept community which shares ... [ask for more details!] (This Townhouse is a  $62^2$  build on a  $110^2$ plot.)