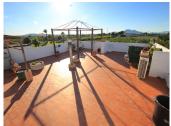

## Spacious South-Facing Village Townhouse With An Internal (

A spacious end-townhouse for sale at the heart of Daya Nueva Village. The property occupies a corner aspect with a large side and front garden – there's plenty of space for outdoor dining, sun-bathing, plus there's enough space to incorporate a private swimming pool if desired. Stairs lead up the first floor which houses the main living and sleeping accommodation. There is a larger than average lounge-diner, 3 double bedrooms, good-size family bathroom, guest toilet, plus a traditional 'eat-in' kitchen. ... [ask for more details!] (This Townhouse is a  $112^2$  build.)