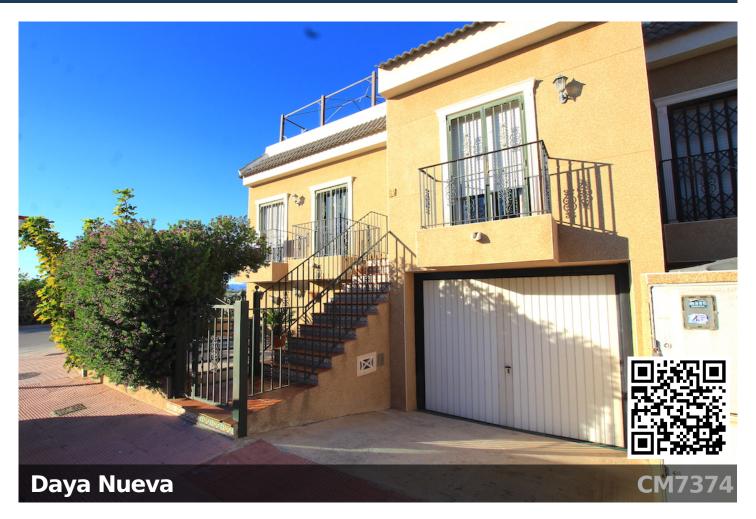

## Spacious South-Facing Village Townhouse With An Internal (

A spacious end-townhouse for sale at the heart of Daya Nueva Village. The property occupies a corner aspect with a large side and front garden – there's plenty of space for outdoor dining, sun-bathing, plus there's enough space to incorporate a private swimming pool if desired. Stairs lead up the first floor which houses the main living and sleeping accommodation. There is a larger than average lounge-diner, 3 double bedrooms, good-size family bathroom, guest toilet, plus a traditional 'eat-in' kitchen. ... [ask for more details!] (This Townhouse is a  $112^2$  build.)