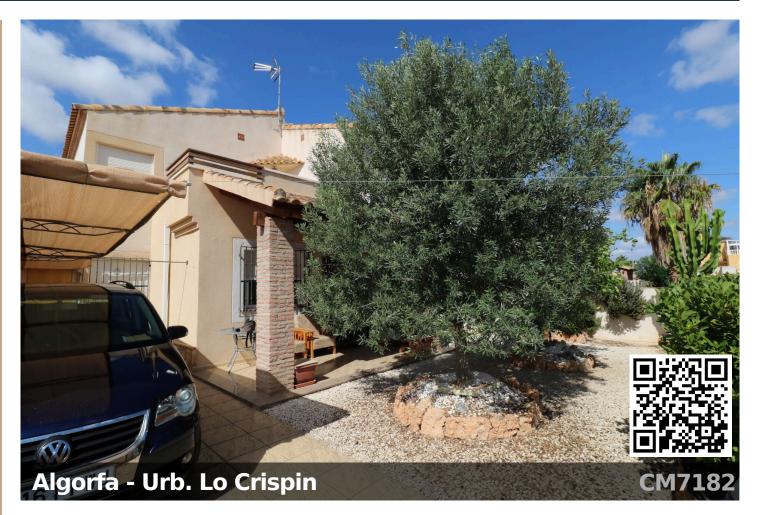

## Townhouse in Lo Crispin, Algorfa

Well presented townhouse in the popular area of Lo Crispin. This property boasts a good sized private garden with off road parking and BBQ area, open plan living/dining area, kitchen and 1 bedroom and bathroom on the ground floor. The first floor holds the remaining two bedrooms, family bathroom and a large terrace. This is a great buy for the price-book your viewing today! Lo Crispin is an attractive residential area located on the boarder of Algorga and is within close proximity to the villages of Rojales, Benijofar, and ... [ask for more details!] (This Townhouse is a  $85^2$  build on a  $100^2$  plot.)