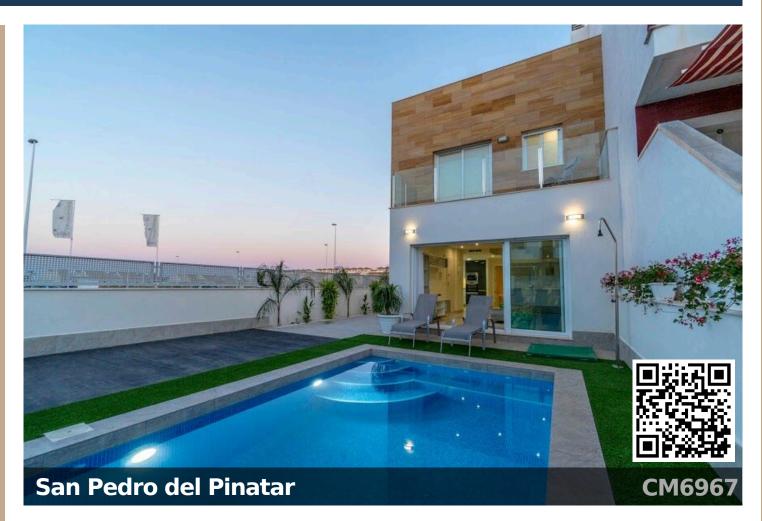

## Stunning New Build Semi-detached Villas in San Pedro del P

Residencial Belich semi-detached villas offer spacious outside space with private pool, solarium, preinstallation of air conditioning, white goods and exceptional build quality as standard. The properties are distributed over 2 floors of bright and spacious accommodation with the ground floor housing: a large lounge-diner, well-appointed designer kitchen with plenty of workspace and storage along with top of the range appliances, 1 bedroom, plus a family shower room with underfloor heating. The lounge features large sliding patio ... [ask for more details!] (This Villa is a 115<sup>2</sup> build on a 156<sup>2</sup> plot.)

🗎 3 😓 3 🏥 Private

€249,000