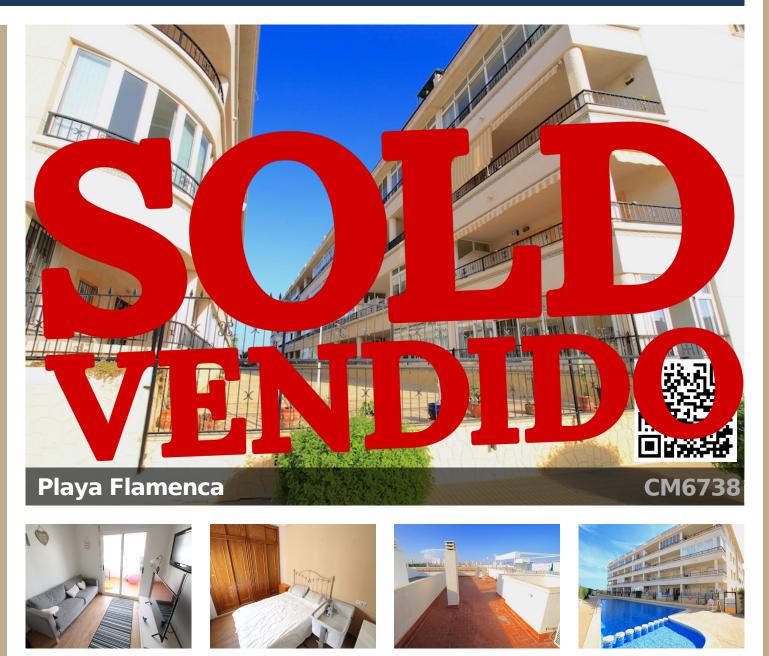

## **Amazing Penthouse with Private Solarium - La Mirada**

Situated at the heart of Playa Flamenca, this fabulous penthouse apartment offers comfortable living in a highly desirable setting. The apartment makes up part of an attractive complex (Residential La Mirada) – a gated community with elegant communal areas, lift access, plus a large swimming pool. The apartment is both bright and spacious and offers: 2 good-size double bedrooms (both with fitted wardrobes), a large family bathroom, open plan lounge-diner, plus a fully-fitted kitchen with plenty of work-space and storage. ... [ask for more details!] **(This Apartment is a 68^2 build.)** 