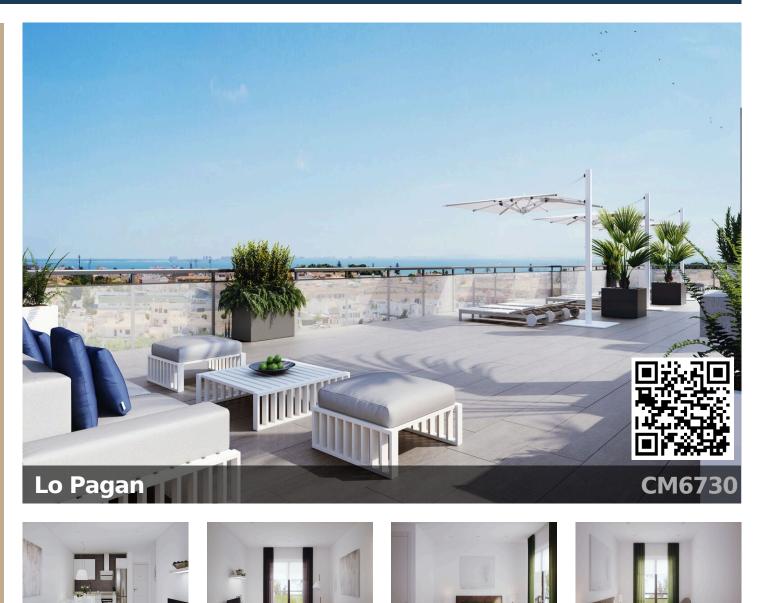

## Apartment 600M from the sea!

Coastal New Build apartments located just 600m from the coast of Lo Pagan, Costa Calida. Here we have a wonderful selection of seaside apartments which will be ready to walk straight in to. The properties will be located on the ground, 1st and 2nd floor with a Sky Lounge on the roof solarium where you will find 2 BBQ zones, communal pool plus wonderful views. The properties will offer 2 doubles bedrooms, 2 bathrooms, an open style kitchen, spacious living and dining areas with access to a private front terrace. **Included in ... [ask for more details!] (This Apartment is a 72<sup>2</sup> build.)** 