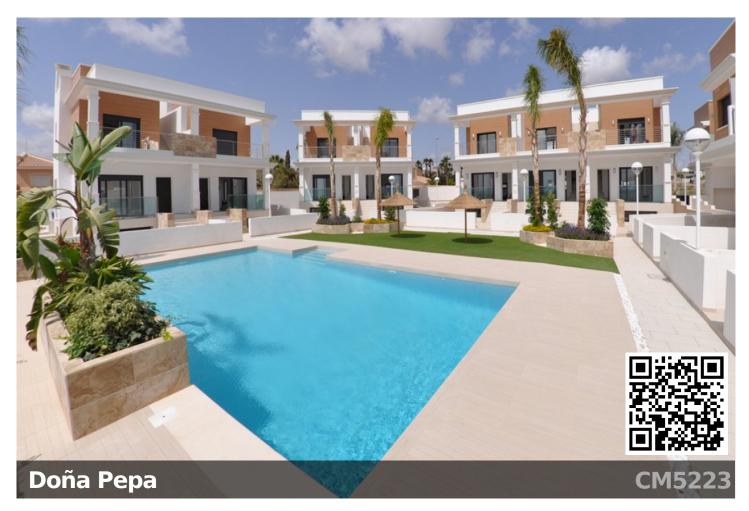

## **3 Storey Town House**

Here we have a spacious new build 3 storey property located in Dona Pepa, Ciudad Quesada The property itself is the *last one* available within its community and is distributed across 3 levels, the lower level basement has an open living area which could be turned in to further bedrooms/office/storage ect.. along with toilet. The ground level boasts an open plan living and dining area, an American style kitchen, bathroom, plus direct access to the front terrace and 36m2 garden area. The first floor houses the ... [ask for more details!] (This Townhouse is a 91<sup>2</sup> build.)