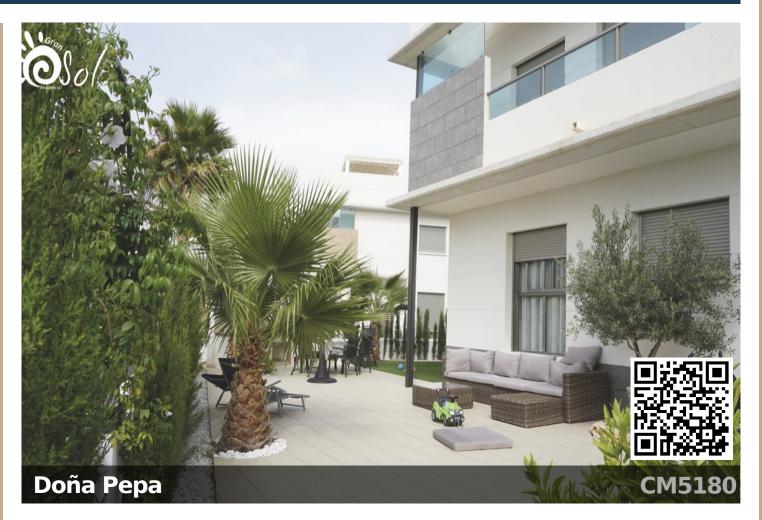

## **Garden Apartment**

Ground floor corner garden apartments located in the sought after area of Dona Pepa. These properties boasts 2 bedrooms, 2 bathrooms, open plan living/dining area, kitchen, terrace and private garden. These properties comes with use of 4 communal pool, communal gym, storage and gated parking.

- Gardens area from 45sqm-108sqm
- Prices are from
- Only 3 Left

This properties have been finished off to a high standard! Done Pepa is a rather rection is a control of the little of the Apartment's which is only ... Sold in the little of the Apartment's which is only ... Sold in the little of the Apartment's which is only ... Sold in the little of the Apartment's which is only ... Sold in the little of the Apartment's which is only ... Sold in the little of the Apartment's which is only ... Sold in the little of the Apartment's which is only ... Sold in the little of the Apartment's which is only ... Sold in the little of the Apartment's which is only ... Sold in the little of the Apartment's which is only ... Sold in the little of the Apartment's which is only ... Sold in the little of the Apartment's which is only ... Sold in the little of the Apartment's which is only ... Sold in the little of the Apartment's which is only ... Sold in the little of the Apartment's which is only ... Sold in the little of the Apartment's which is only ... Sold in the little of the Apartment's which is only ... Sold in the little of the Apartment's which is only ... Sold in the Apartment ... Sold in the A