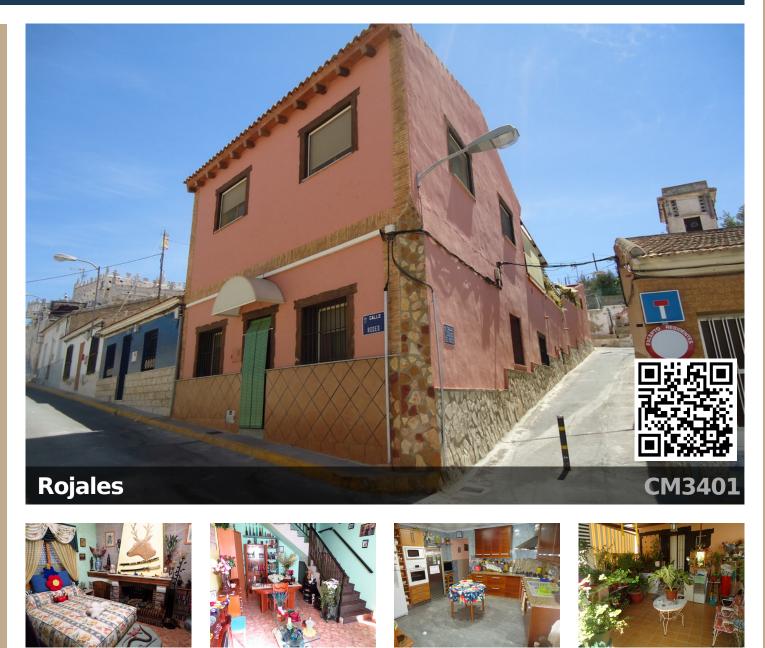

## Large Village Townhouse

An exceptionally spacious end-townhouse for sale at the heart of Rojales village, close proximity to the famous "cave houses". The property itself has been renovated to a high standard and still benefits from all of the charm of a traditional village townhouse. The main accommodation is set out over two floors with the addition of a separate guest annex complete with sleeping area, kitchenette and toilet. As you enter the property you are greeted with a large lounge diner which gives access to: 1 bedroom, a large eat-in kitchen, ... [ask for more details!] **(This Townhouse is a 171<sup>2</sup> build.)** 